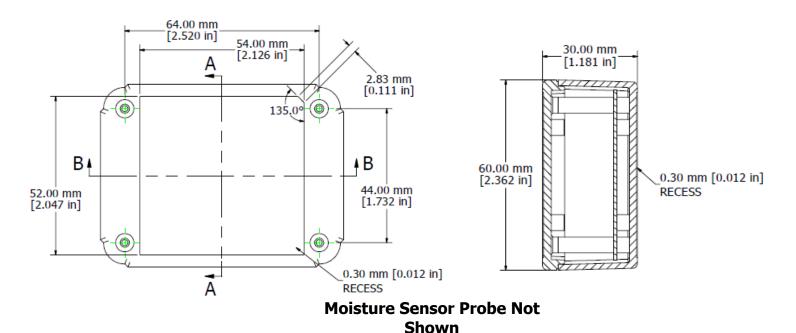

## SievaSensors - Soil Moisture Sensor

completely integrated environmental sensing

Top View Side View